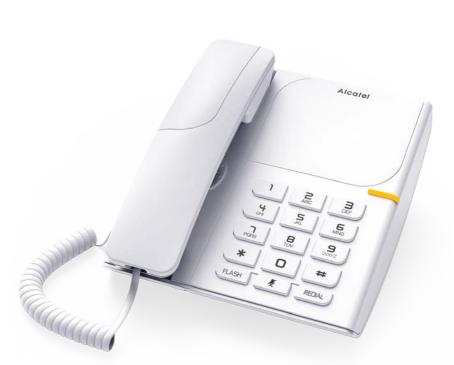

## Alcatel T28

## The residential phone with the essential features !

- A dedicated key to **automatically redial the last called number**
- A ringer LED to see easily when a new call is coming
- Wall mountable to be installed everywhere

## Main features

- Incoming call visual indicator
- 1 Number of ringtone
- 3 Ringtone volume control (High / Low / Off)
- Last number redial
- Mute key
- Flash key

- **Technical features**
- Wall mountable
- Dialing type (Tone / Pulse)
- Flashing duration (100, 300, 600ms)
- Removable line connector cord (RJ11/RJ11)
- Size : L x W x H (mm) 193 x 184 x 72
- Number of piece / carton : 8
- Colors : Black and White