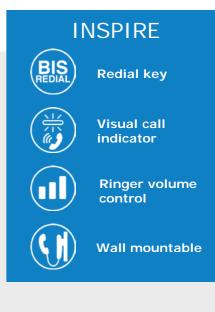

## The residential phone with the essential features !

- A dedicated key to **automatically redial the last called number**
- A ringer LED to see easily when a new call is coming
- Wall mountable to be installed everywhere

## Main features

- Incoming call visual indicator
- 1 Number of ringtone
- 3 Ringtone volume control (High / Low / Off)
- Last number redial
- Mute key
- Flash key

- **Technical features**
- Wall mountable
- Dialing type (Tone / Pulse)
- Flashing duration (100, 300, 600ms)
- Removable line connector cord (RJ11/RJ11)
- Size : L x W x H (mm) 193 x 184 x 72
- Number of piece / carton : 8
- Colors : Black and White

## Visual call indicator

Sales & Marketing Department: ATLINKS Europe-147 avenue Paul Doumer, 92500 RUEIL-MALMAISON-France. ATLINKS Europe is a simplified joint stock company capitalized at €500,000. Registered under no. 508 823 747 in the Nanterre Trade and Business Register. The manufacturer reserves the right to change product features to deliver technical improvements or comply with new regulations. Alcatel is a trademark of Nokia, used under license by ATLINKS. © Copyright ATLINKS 2017. Reproduction prohibited. Photos are non-contractual.