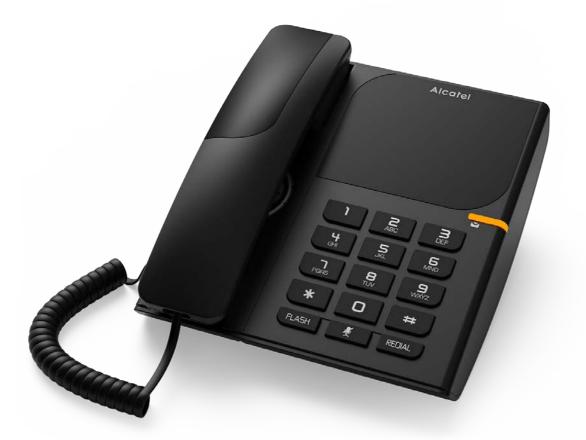

## Alcatel T28

## The residential phone with the essential features !

- A dedicated key to **automatically redial the last called number**
- A ringer LED to see easily when a new call is coming
- Wall mountable to be installed everywhere

## Main features

- Incoming call visual indicator
- 1 Number of ringtone
- 3 Ringtone volume control (High / Low / Off)
- Last number redial
- Mute key
- Flash key

- **Technical features**
- Wall mountable
- Dialing type (Tone / Pulse)
- Flashing duration (100, 300, 600ms)
- Removable line connector cord (RJ11/RJ11)
- Size : L x W x H (mm) 193 x 184 x 72
- Number of piece / carton : 8
- Colors : Black and White